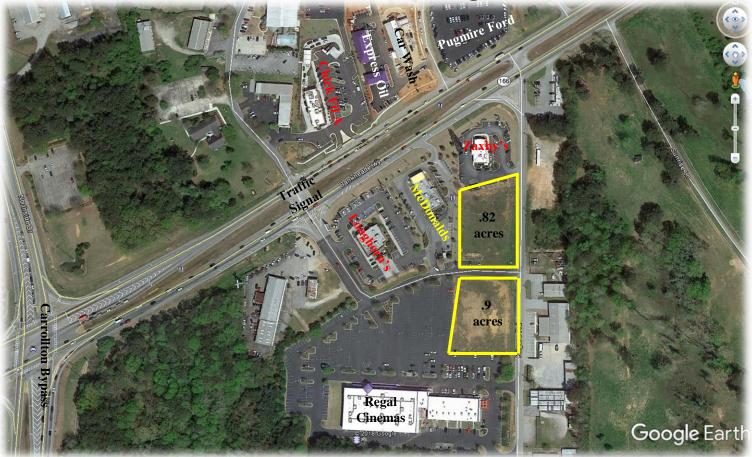

## For Sale Commercial Pads in the Bankhead Hwy Corridor Carrollton, Georgia

- Developed retail center pads, zoned and ready to build
- · High energy area and corridor with traffic counts on Bankhead in excess of 55,000 vpd
- Off site detention, all city utilities on site or at curb
- · Cross eased parking with shopping center
- Larger pad approved for 12,000 sf retail building
- Great signage potential for both lots
- Easy access from Kilgore Rd. or via signal at Longhorn's
- Priced at \$375,000 for smaller pad, \$475,000 for larger pad
- Build to suit a possibility for strong tenant