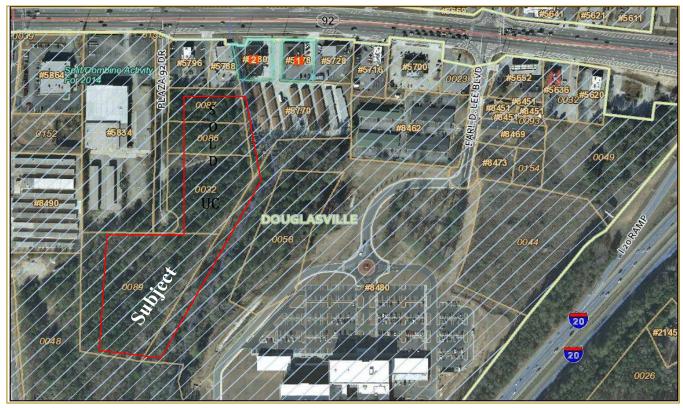

### **FOR SALE**



- •Six acre tract adjacent to new justice center and admin building
- •All utilities on site
- •Plaza 92 Dr. is paved with a cul-de-sac
- •Extension of Plaza 92 Dr. approved to connect to Durelee Lane
- •Some storm work done
- •Will sell all, divide or build to suit
- •¼ mile from Douglas County Courthouse
- •½ mile from Wellstar Douglasville medical center
- •Zoned general commercial with some light industrial on south end
- •Great for medical or legal offices
- Assemblage with adjacent acreage possible
- •Good topo with no water or rock issues
- •List at \$100,000/ac. OBO





#### **PLAZA 92 AERIAL**



### DOUGLAS COUNTY, GA. MAP



# **PLAT**



## **TOPO**