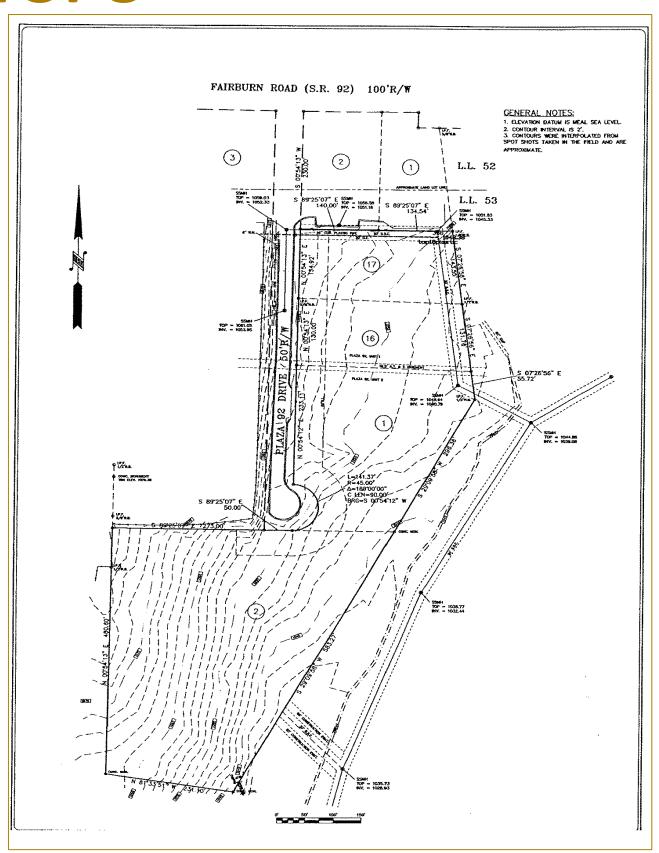

## **TOPO**

### **FOR SALE**

- •Six acre tract adjacent to new justice center and admin building
- •All utilities on site
- •Plaza 92 Dr. is paved with a cul-de-sac
- •Extension of Plaza 92 Dr. approved to connect to Durelee Lane
- •Some storm work done
- •Will sell all, divide or build to suit
- •¼ mile from Douglas County Courthouse
- •½ mile from Wellstar Douglasville medical center
- •Zoned general commercial with some light industrial on south end
- •Great for medical or legal offices
- Assemblage with adjacent acreage possible
- •Good topo with no water or rock issues
- •List at \$100,000/ac. OBO