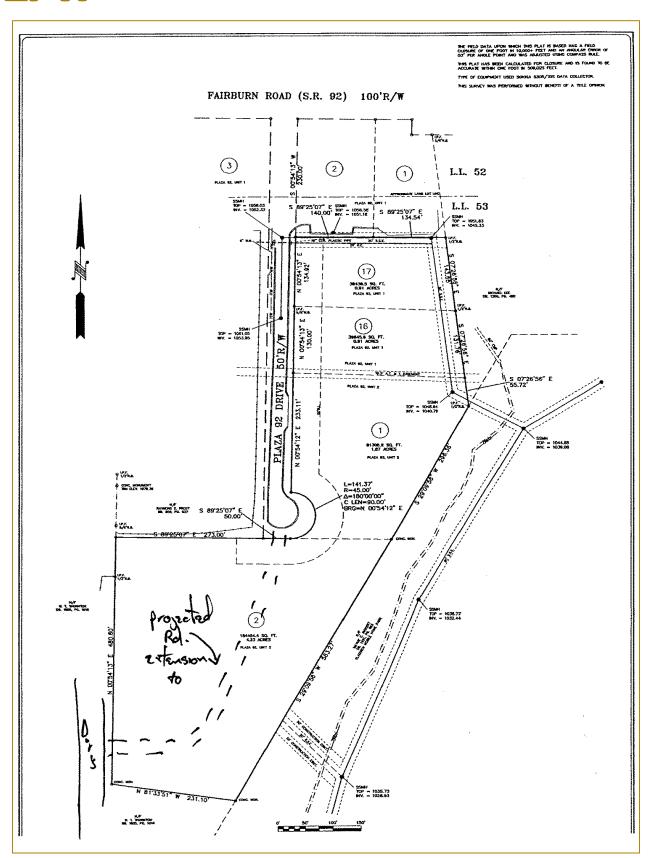

# **PLAT**

### **FOR SALE**

- •Six acre tract adjacent to new justice center and admin building
- •All utilities on site
- •Plaza 92 Dr. is paved with a cul-de-sac
- •Extension of Plaza 92 Dr. approved to connect to Durelee Lane
- •Some storm work done
- •Will sell all, divide or build to suit
- •¼ mile from Douglas County Courthouse
- •½ mile from Wellstar Douglasville medical center
- •Zoned general commercial with some light industrial on south end
- •Great for medical or legal offices
- Assemblage with adjacent acreage possible
- •Good topo with no water or rock issues
- •List at \$100,000/ac. OBO