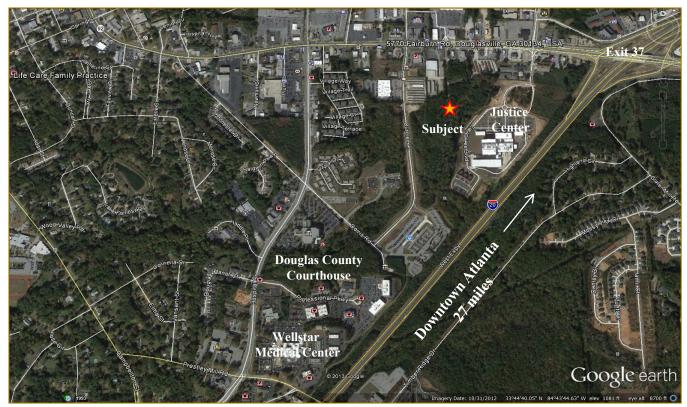

### **FOR SALE**



- •Six acre tract adjacent to new justice center and admin building
- •All utilities on site
- •Plaza 92 Dr. is paved with a cul-de-sac
- •Extension of Plaza 92 Dr. approved to connect to Durelee Lane
- •Some storm work done
- •Will sell all, divide or build to suit
- •¼ mile from Douglas County Courthouse
- •½ mile from Wellstar Douglasville medical center
- •Zoned general commercial with some light industrial on south end
- •Great for medical or legal offices
- Assemblage with adjacent acreage possible
- •Good topo with no water or rock issues
- •List at \$100,000/ac. OBO





#### **PLAZA 92 AERIAL**



### DOUGLAS COUNTY, GA. MAP



# **PLAT**



## **TOPO**