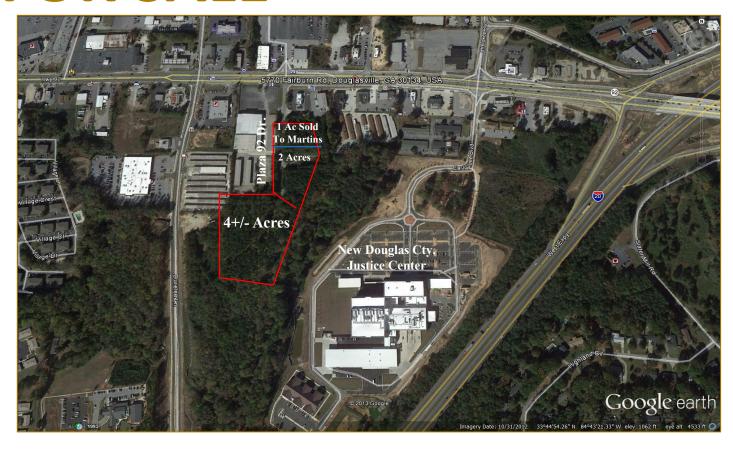

#### **PLAZA 92 AERIAL**

### **FOR SALE**

- •Six acre tract adjacent to new justice center and admin building
- •All utilities on site
- •Plaza 92 Dr. is paved with a cul-de-sac
- •Extension of Plaza 92 Dr. approved to connect to Durelee Lane
- •Some storm work done
- •Will sell all, divide or build to suit
- •¼ mile from Douglas County Courthouse
- •½ mile from Wellstar Douglasville medical center
- •Zoned general commercial with some light industrial on south end
- •Great for medical or legal offices
- Assemblage with adjacent acreage possible
- •Good topo with no water or rock issues
- •List at \$100,000/ac. OBO