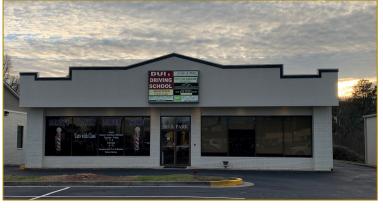

ailable**

- Conveniently located in Carrollton's busiest retail corridor on US 27 just north of major retailers Publix, Belk and Target
- 42,000+ VPD; 65+ parking spaces; Great access; Incredible visibility
- Healthcare Anchored Center neighboring tenants include Summit Express Urgent Care and Benchmark Physical Therapy
- 907 S Park Street
  - Suite A 964 SF; \$1,085/month
  - Suite B 594 SF; \$670/month
  - Suite C 540 SF; \$610/month
  - Suite D 540 SF; \$610/month
- 909 S Park Street
  - Suite G 1,060 SF; \$1,545/month



#### **LEASING CONTACTS:**





Molly Strickland C: 478.278.2673

E: molly@westgeorgiacommercial.com



Veronica Lee

C: 770.256.8669

E: veronica@westgeorgiacommercial.com

323 COLLEGE STREET, CARROLLTON, GA 30117 | www.westgeorgiacommecial.com

## **LOCATION**









### **SUITE G** 909 S PARK STREET













**COMMERCIAL REALTY SERVICES OF WEST GEORGIA** 

104 Lake Lane, Carrollton, GA 30117

# SUITES A, B, C & D 907 S PARK STREET















## **FLOOR PLAN**

#### **909 S PARK**



323 College Street, Carrollton, GA 30117