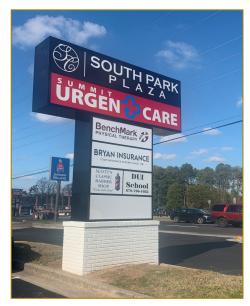

#### **Multiple Suites Available**

- Conveniently located in Carrollton's busiest retail corridor on US 27 just north of major retailers Publix, Belk and Target
- 42,000+ VPD; 65+ parking spaces; Great access; Incredible visibility
- Healthcare Anchored Center neighboring tenants include Summit Express Urgent Care and Benchmark Physical Therapy
- 907 S Park Street
  - Suite A 964 SF; \$1,085/month
  - Suite B 594 SF; \$670/month
  - Suite C 540 SF; \$610/month
  - Suite D 540 SF; \$610/month
- 909 S Park Street
  - Suite G 1,060 SF; \$1,545/month