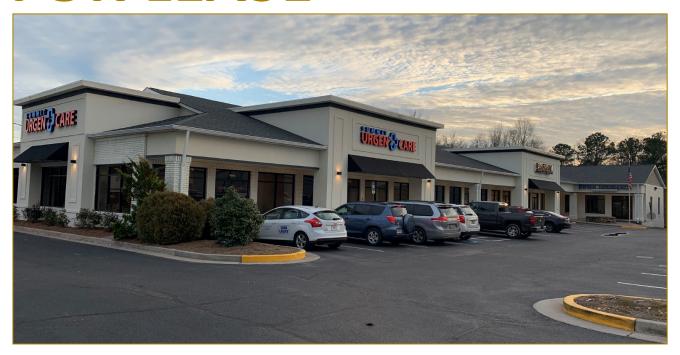

#### **Multiple Suites Available**

- Conveniently located in Carrollton's busiest retail corridor on US 27 just north of major retailers Publix, Belk and Target
- 42,000+ VPD; 65+ parking spaces; Great access; Incredible visibility
- Healthcare Anchored Center neighboring tenants include Summit Express Urgent Care and Benchmark Physical Therapy
- 907 S Park Street
  - Suite A 964 SF; \$1,085/month
  - Suite B 594 SF; \$670/month
  - Suite C 540 SF; \$610/month
  - Suite D 540 SF; \$610/month
- 909 S Park Street
  - Suite G 1,060 SF; \$1,545/month

# SUITES A, B, C & D 907 S PARK STREET