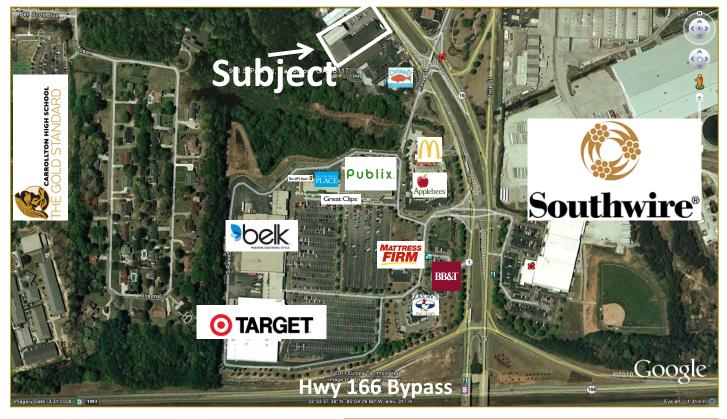

#### **Multiple Suites Available**

- Conveniently located in Carrollton's busiest retail corridor on US 27 just north of major retailers Publix, Belk and Target
- 42,000+ VPD; 65+ parking spaces; Great access; Incredible visibility
- Healthcare Anchored Center neighboring tenants include Summit Express Urgent Care and Benchmark Physical Therapy
- 907 S Park Street
  - Suite A 964 SF; \$1,085/month
  - Suite B 594 SF; \$670/month
  - Suite C 540 SF; \$610/month
  - Suite D 540 SF; \$610/month
- 909 S Park Street
  - Suite G 1,060 SF; \$1,545/month

## **LOCATION**