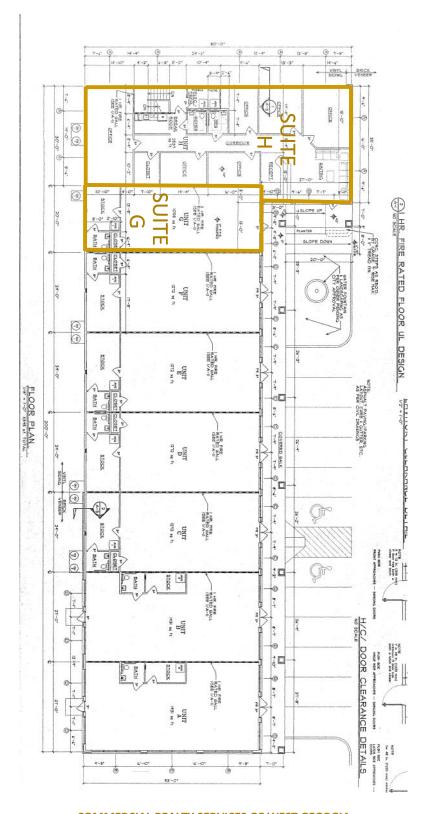

### **SUITE G** 909 S PARK STREET

**COMMERCIAL REALTY SERVICES OF WEST GEORGIA** 

104 Lake Lane, Carrollton, GA 30117

## **FLOOR PLAN**