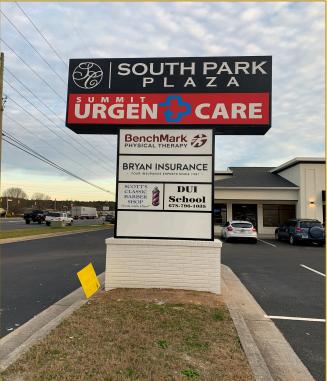

#### **Multiple Suites Available**

- Conveniently located in Carrollton's busiest retail corridor on US 27 just north of major retailers Publix, Belk and Target
- 42,000+ VPD; 65+ parking spaces; Great access; Incredible visibility
- Healthcare Anchored Center neighboring tenants include Summit Express Urgent Care and Benchmark Physical Therapy
- 907 S Park Street
  - Suite A 964 SF; \$1,085/month
  - Suite B 594 SF; \$670/month
  - Suite C 540 SF; \$610/month
  - Suite D 540 SF; \$610/month
- 909 S Park Street
  - Suite G 1,060 SF; \$1,545/month

## **LOCATION**