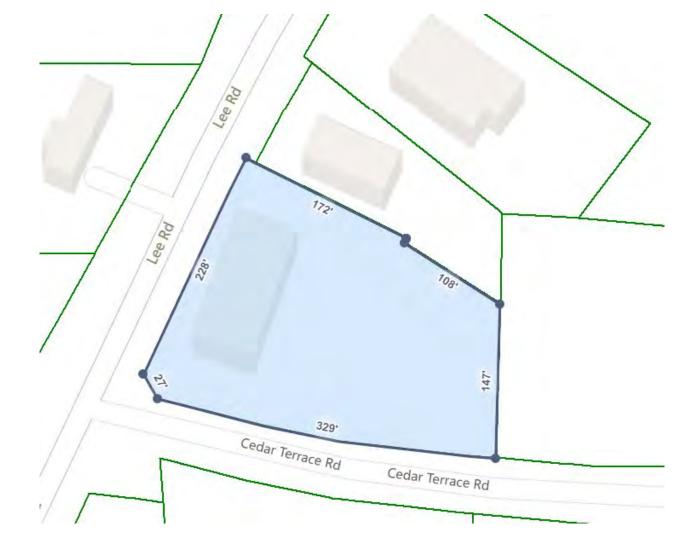

For Sale Flex Space, Office and Warehouse 1820 Lee Rd. Lithia Springs, GA.

- 7,500 sf warehouse with 1,500 sf office plus mezzanine storage
- One external dock high door, one oversize grade level door
- Heavy power, all city utilities
- Corner of Cedar Terrace and Lee Road
- One mile south of I-20, exit 41
- 1.24 acre lot with room to add a building
- 1/2 acre fenced outside storage
- Refurbished office space with executive office, conference room,
- three offices, breakroom and bath with additional shop bath
- 20'clear height
- List: \$725,000