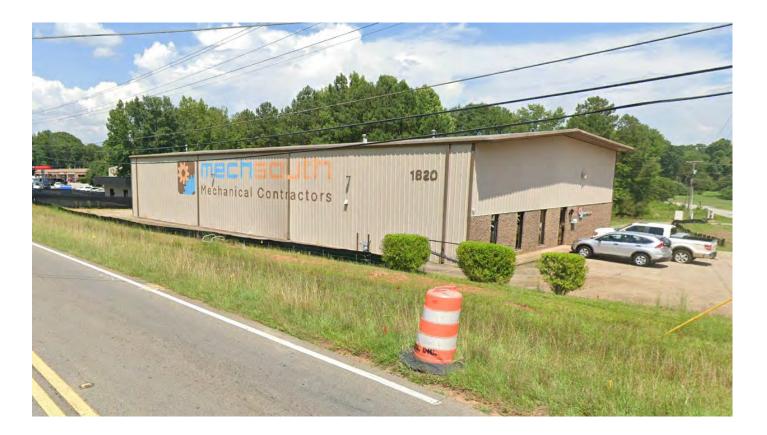

For Sale Flex Space, Office and Warehouse 1820 Lee Rd. Lithia Springs, GA.

- 7,500 sf warehouse with 1,500 sf office plus mezzanine storage
- One external dock high door, one oversize grade level door
- Heavy power, all city utilities
- Corner of Cedar Terrace and Lee Road
- One mile south of I-20, exit 41
- 1.24 acre lot with room to add a building
- 1/2 acre fenced outside storage
- Refurbished office space with executive office, conference room,
- three offices, breakroom and bath with additional shop bath
- 20'clear height
- List: \$725,000