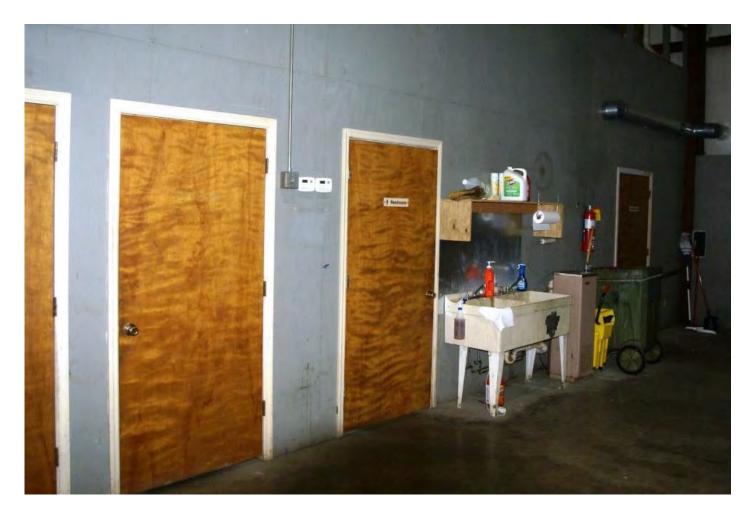

For Sale Flex Space, Office and Warehouse 1820 Lee Rd. Lithia Springs, GA.

- 7,500 sf warehouse with 1,500 sf office plus mezzanine storage
- One external dock high door, one oversize grade level door
- Heavy power, all city utilities
- Corner of Cedar Terrace and Lee Road
- One mile south of I-20, exit 41
- 1.24 acre lot with room to add a building
- 1/2 acre fenced outside storage
- Refurbished office space with executive office, conference room,
- three offices, breakroom and bath with additional shop bath
- 20'clear height
- List: \$725,000