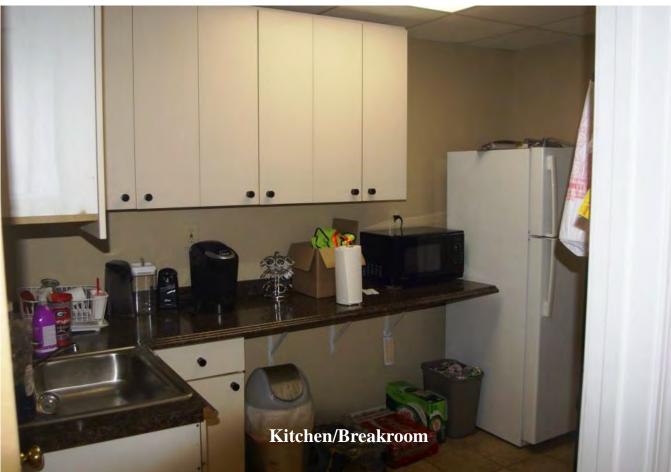

For Sale Flex Space, Office and Warehouse 1820 Lee Rd. Lithia Springs, GA.

- 7,500 sf warehouse with 1,500 sf office plus mezzanine storage
- One external dock high door, one oversize grade level door
- Heavy power, all city utilities
- Corner of Cedar Terrace and Lee Road
- One mile south of I-20, exit 41
- 1.24 acre lot with room to add a building
- 1/2 acre fenced outside storage
- Refurbished office space with executive office, conference room,
- three offices, breakroom and bath with additional shop bath
- 20'clear height
- List: \$725,000