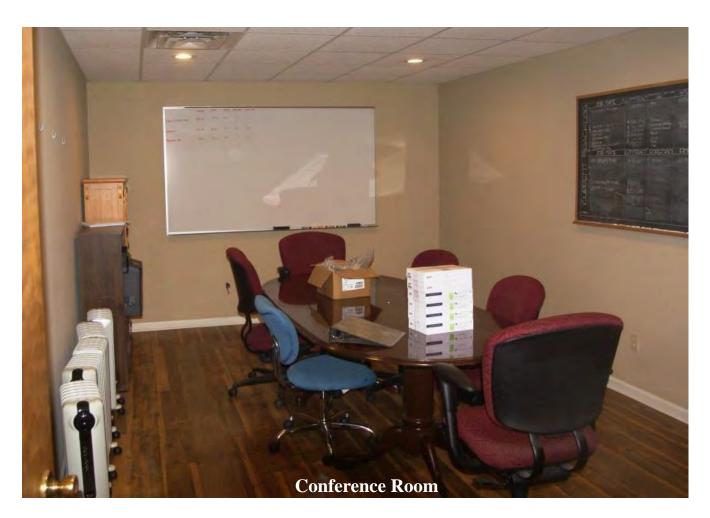

For Sale Flex Space, Office and Warehouse 1820 Lee Rd. Lithia Springs, GA.

- 7,500 sf warehouse with 1,500 sf office plus mezzanine storage
- One external dock high door, one oversize grade level door
- Heavy power, all city utilities
- Corner of Cedar Terrace and Lee Road
- One mile south of I-20, exit 41
- 1.24 acre lot with room to add a building
- 1/2 acre fenced outside storage
- Refurbished office space with executive office, conference room,
- three offices, breakroom and bath with additional shop bath
- 20'clear height
- List: \$725,000