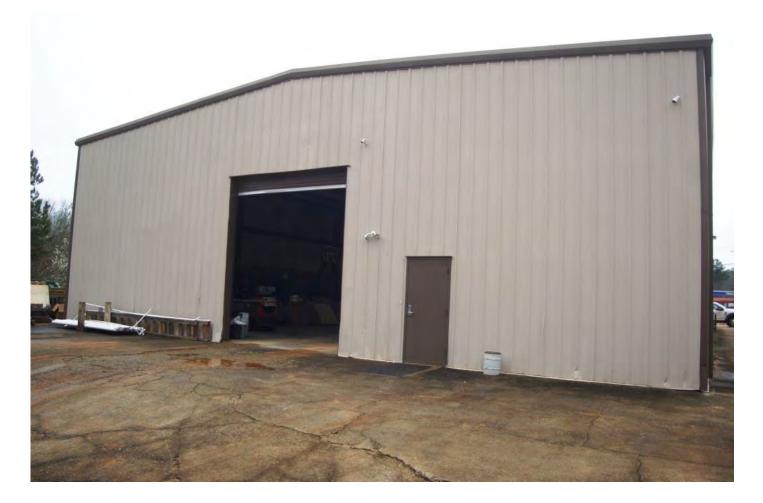

For Sale Flex Space, Office and Warehouse 1820 Lee Rd. Lithia Springs, GA.

- 7,500 sf warehouse with 1,500 sf office plus mezzanine storage
- One external dock high door, one oversize grade level door
- Heavy power, all city utilities
- Corner of Cedar Terrace and Lee Road
- One mile south of I-20, exit 41
- 1.24 acre lot with room to add a building
- 1/2 acre fenced outside storage
- Refurbished office space with executive office, conference room,
- three offices, breakroom and bath with additional shop bath
- 20'clear height
- List: \$725,000