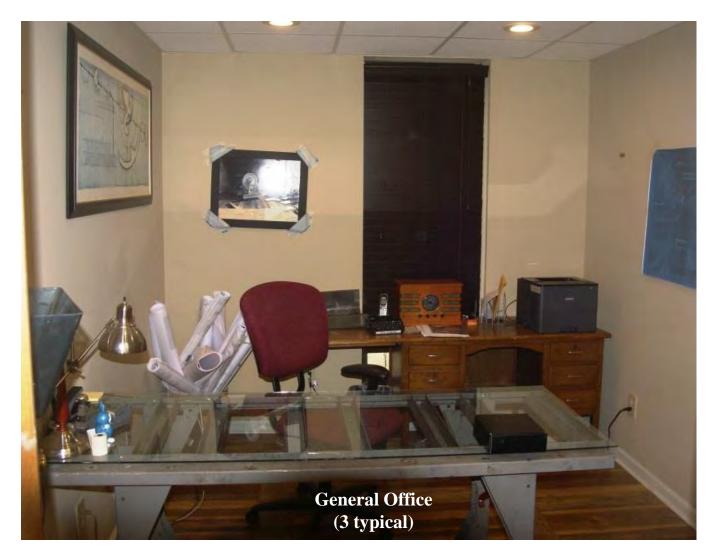

For Sale Flex Space, Office and Warehouse 1820 Lee Rd. Lithia Springs, GA.

- 7,500 sf warehouse with 1,500 sf office plus mezzanine storage
- One external dock high door, one oversize grade level door
- Heavy power, all city utilities
- Corner of Cedar Terrace and Lee Road
- One mile south of I-20, exit 41
- 1.24 acre lot with room to add a building
- 1/2 acre fenced outside storage
- Refurbished office space with executive office, conference room,
- three offices, breakroom and bath with additional shop bath
- 20'clear height
- List: \$725,000