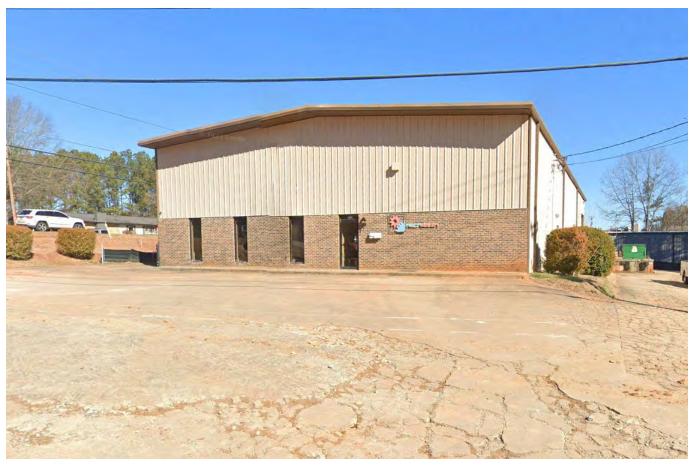

For Sale Flex Space, Office and Warehouse 1820 Lee Rd. Lithia Springs, GA.

- 7,500 sf warehouse with 1,500 sf office plus mezzanine storage
- One external dock high door, one oversize grade level door
- Heavy power, all city utilities
- Corner of Cedar Terrace and Lee Road
- One mile south of I-20, exit 41
- 1.24 acre lot with room to add a building
- 1/2 acre fenced outside storage
- Refurbished office space with executive office, conference room,
- three offices, breakroom and bath with additional shop bath
- 20'clear height
- List: \$725,000