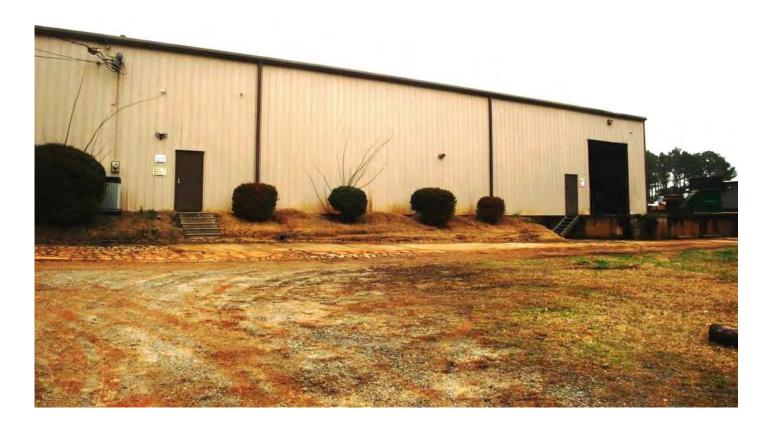

For Sale Flex Space, Office and Warehouse 1820 Lee Rd. Lithia Springs, GA.

- 7,500 sf warehouse with 1,500 sf office plus mezzanine storage
- One external dock high door, one oversize grade level door
- Heavy power, all city utilities
- Corner of Cedar Terrace and Lee Road
- One mile south of I-20, exit 41
- 1.24 acre lot with room to add a building
- 1/2 acre fenced outside storage
- Refurbished office space with executive office, conference room,
- three offices, breakroom and bath with additional shop bath
- 20'clear height
- List: \$725,000