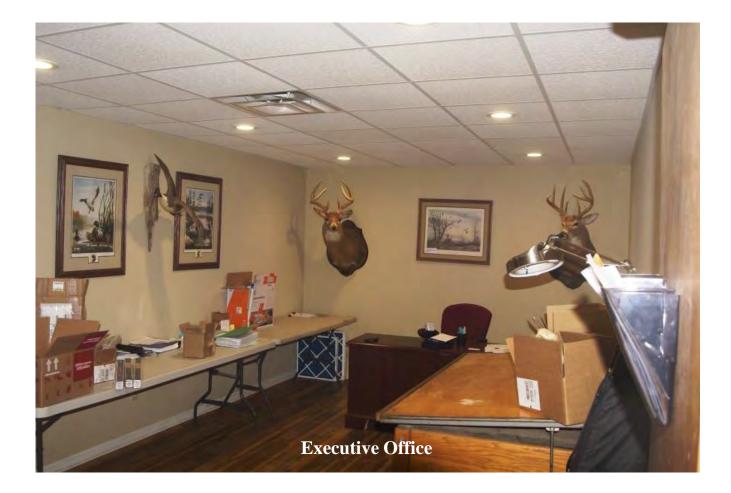

For Sale Flex Space, Office and Warehouse 1820 Lee Rd. Lithia Springs, GA.

- 7,500 sf warehouse with 1,500 sf office plus mezzanine storage
- One external dock high door, one oversize grade level door
- Heavy power, all city utilities
- Corner of Cedar Terrace and Lee Road
- One mile south of I-20, exit 41
- 1.24 acre lot with room to add a building
- 1/2 acre fenced outside storage
- Refurbished office space with executive office, conference room,
- three offices, breakroom and bath with additional shop bath
- 20'clear height
- List: \$725,000