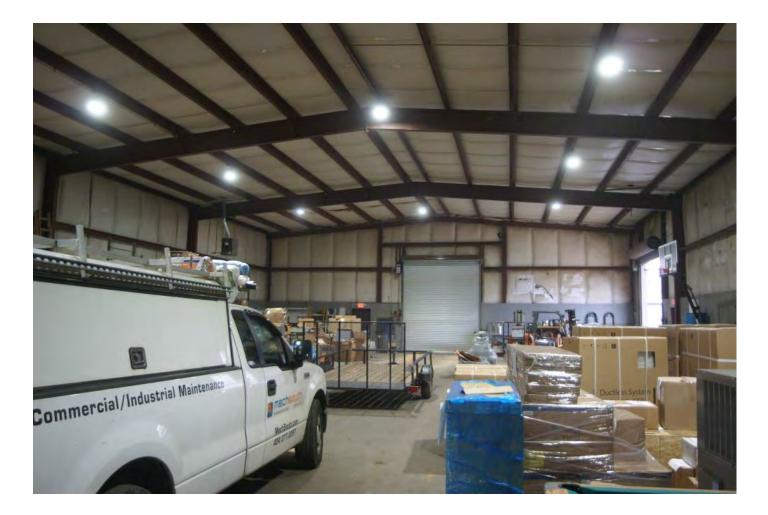

For Sale Flex Space, Office and Warehouse 1820 Lee Rd. Lithia Springs, GA.

- 7,500 sf warehouse with 1,500 sf office plus mezzanine storage
- One external dock high door, one oversize grade level door
- Heavy power, all city utilities
- Corner of Cedar Terrace and Lee Road
- One mile south of I-20, exit 41
- 1.24 acre lot with room to add a building
- 1/2 acre fenced outside storage
- Refurbished office space with executive office, conference room,
- three offices, breakroom and bath with additional shop bath
- 20'clear height
- List: \$725,000