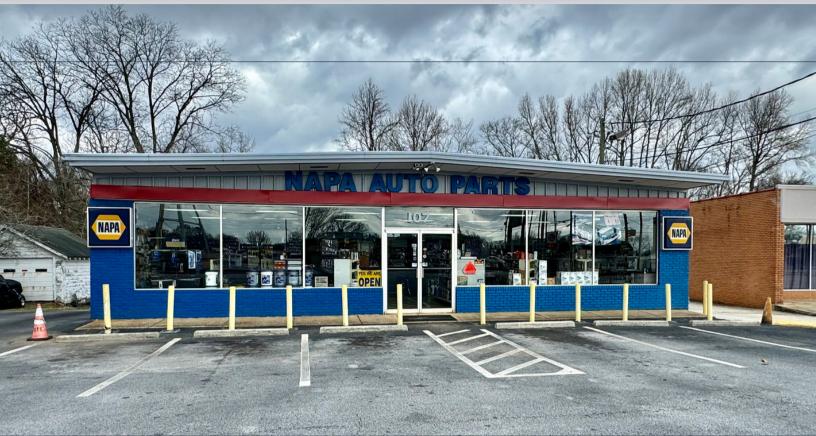

#### 107 Tallapoosa St, Bremen, GA 30110

- +/- 4,500 SF Commercial Building | .31-acres | Built in 1974 Central Business Zoning District
- Storefront, basement for additional storage, two offices, two bathrooms, 2 entryways, and a roll-up door
  - 6 parking spaces in front with ample parking in the back
- \*NAPA Auto Parts Chase Auto Parts is not included in the list price. For Inquiries about the business please give me a call\*

# **EXTERIOR PHOTOS**

Veronica Lee, MBA Associate Broker 770.256.8669 veronica@westgeorgiacommercial.com janehsauls@gmail.com

Jane H. Sauls, CCIM Broker 770.328.2379