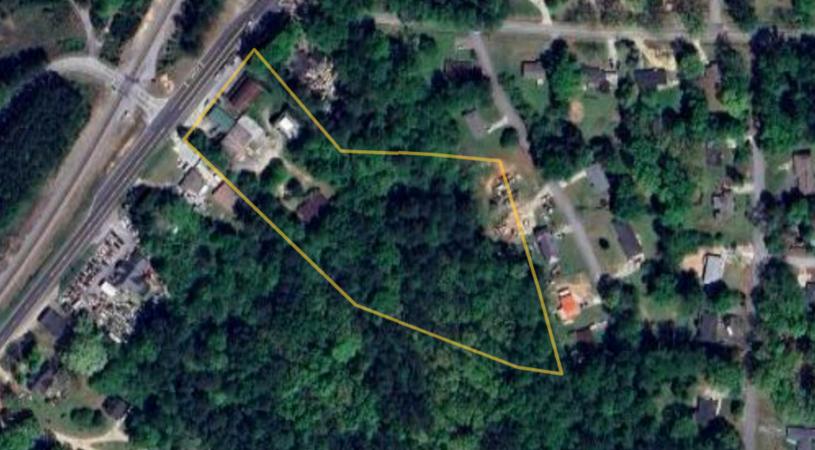

#### 11625 Veterans Memorial Hwy, Douglasville, GA 30134

- +/- 4.767 Acres | 9,616 SF
- Four buildings built between 1950-1970
- Approximately +/- 2.2 miles to Interstate 20 Exit 37 and +/- 30 minutes to Atlanta
- Additional income through Comcast Cable Communications lease

#### Subject Property

Stoddard's of the stoddard's of the stoddard's of the stode stode

Kellogg

Beulah Elementary School

Walker Place

Douglasville

Riley Rd

**Deer Lick** 